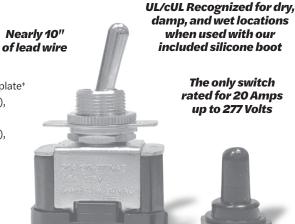

## TOGGLE SWITCH & ACCESSORIES

UL package 20A toggle switch with molded silicone rubber boot

## **Specifications**

84610......Toggle switch silicone boot (Gray)\*

84613.....Toggle switch, large On/Off safety locking plate<sup>‡</sup>

84660 ...... Toggle switch with boot (20A 120-277VAC),

gray silicone boot<sup>†</sup>

84675..... Toggle switch with boot (20A 120-277VAC),

black silicone boot<sup>†</sup>

Dimensions L × W × H ......1.25" × 0.625" × 1.062"

Unit of measure......Bag of 25

- UL/cUL Recognized E129809.
  UL/cUL Recognized E231907.E231907.
  Toggle switch reduces accidental shut-offs and is keyed to switch barrel to prevent rotation.

Hand-soldered wire connection (not crimped) for best mechanical and electronic connection

Extremely sturdy hardware, body and boot

**Pre-assembled** with On/Off switch plate