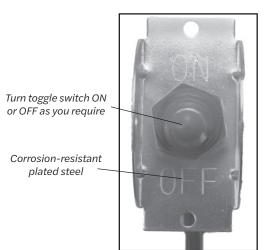

84675..... Toggle switch with boot (20A 120-277VAC),

black silicone boot<sup>†</sup>

Dimensions L × W × H ......1.25" × 0.625" × 1.062"

Unit of measure......Bag of 25

- UL/cUL Recognized E129809.
  UL/cUL Recognized E231907.E231907.
  Toggle switch reduces accidental shut-offs and is keyed to switch barrel to prevent rotation.

Hand-soldered wire connection (not crimped) for best mechanical and electronic connection

Extremely sturdy hardware, body and boot

**Pre-assembled** with On/Off switch plate