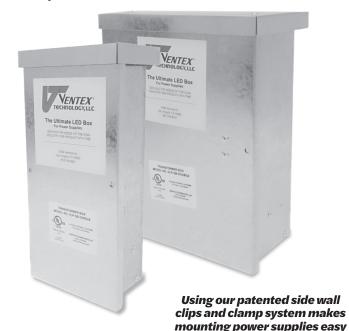

## LED ENCLOSURE BOX - WET LOCATION

The ultimate LED box for 1 or 2 power supplies

## **Specifications**

Built-in primary barrier to ad in segregating primary wiring from all secondary leads

Double box may hold two (2) 120W 12VDC power supplies

SKU......VLP-QB-SINGLE......Single box
VLP-QB-DOUBLE......Double box

**Dimensions L × W × H** ......Single box ......11.1" x 5.2" x 3.7"

Double box .....11.1" x 8.6" x 4.7"

Use with our Toggle Switches

LEARN MORE

Meets or exceeds all UL requirements (SAM Manual) for power supply spacing to other heat producing components

on double power supply box

(accommodates most used

LED drivers)!