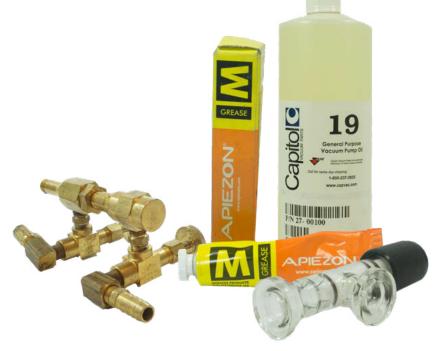

Stopcock Grease

# FLUIDS, GREASES AND OILS

95992 Inland 19 direct drive mechanical pump oil

96014 Apiezon "M" grease. Non-silicone base ultra high vacuum O-ring grease. Small vial.

96044 U-gauge oil. Dibutal thalate. 20cc

95991 Invoil 705. Silicone based diffusion pump fluid. 50cc