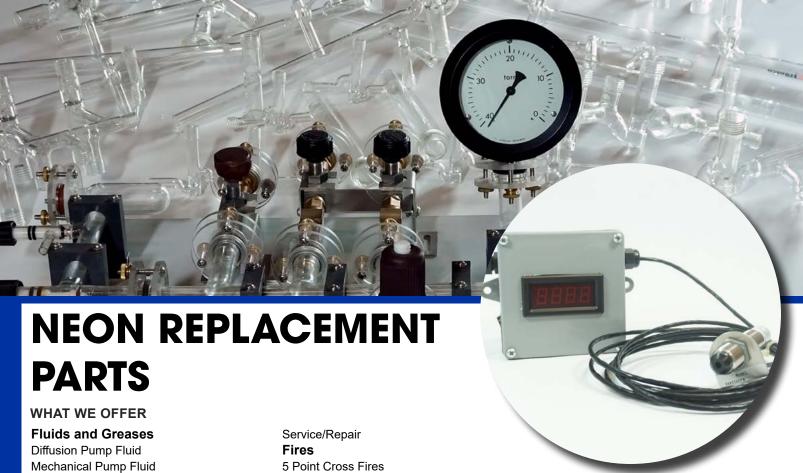

### Gauges

**IR Temperature Meters** Torr Gauges (0-40) Vacuum (micron) Gauges

#### **Borosicilate Manifolds**

Complete Neon Manifolds Borosilicate Manifold Parts/Adapters **O-Rings** 

Cannon Fires Ribbon Burners Hand and Tipping Torches Valves and Venturi Mixers

## GAUGES AND METERS

0-40 Torr gauge. Mechanical capsule vacuum gauge. KF-16 or compression fitting available IR temp meter. Non-contact, infra-red, ultra-narrow angle beam sensor; grounded 120V power; digital display 0-1000 micron vacuum gauge. Televac B2A; grounded 120V power; KF or compression attachment available